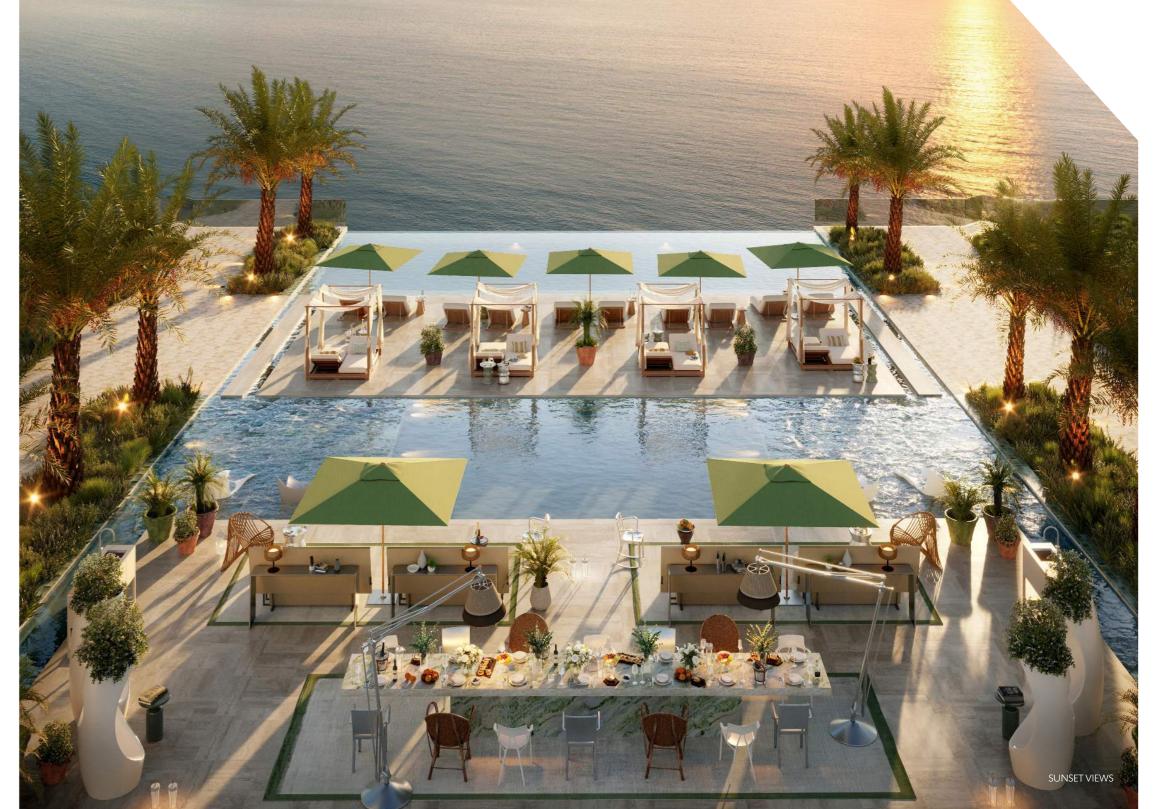

# BRINGING THE UNPARALL ELED INTO FULL VIEW

At Masa Residence, designed by YOO Inspired by Starck, you'll discover an oasis of luxurious amenities that capture the essence of coastal living.

As you step in, you'll be greeted by the magnetic sight of cascading infinity pools
- a trio of aquatic wonders on each side, comprising the playful kids' pool, the tranquil bubble pool, and the majestic plunge pool.

With six pools in total, the communal area invites you to unwind, soak up the sun, and take refreshing dips while overlooking the breathtaking ocean.

For those seeking physical well-being, our state-of-the-art gym provides the perfect space to sculpt your body with modern equipment and expert guidance.

- KIDS' POOL
- BUBBLE POOL
- PLUNGE POOL
- OUTDOOR PLAYGROUND
- RESIDENTS' LOUNGE
- OCEAN-FRONT GARDENS
- BOARDWALK
- STATE-OF-THE-ART GYM
- RELAXING SPA
- STEAM ROOM AND SAUNA

G TOWER, DUBAI, UAE

Whether you're spending quality time with your loved ones or making new friends, Masa Residence is where community and shared joy come together.

# WHERE LIFE RIPPLES INTO THE HORIZON

For those moments of leisure, our lounge is the ideal spot to unwind with a good book, enjoy a conversation with neighbours, or simply take in the limitless views of the surrounding ocean.