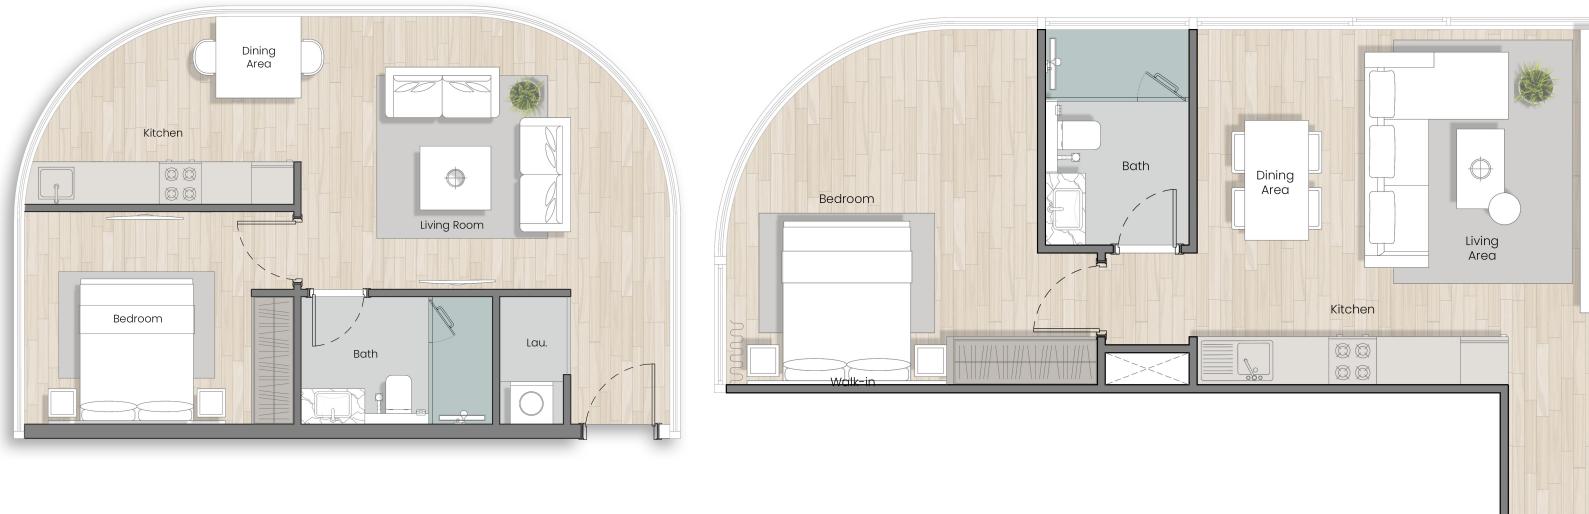

# One Bedroom Units

One Bedroom - Type I ( IST - 7Th Floor )

One Bedroom - Type 2 ( IST - 5Th Floor )

Marta Bay AL Marjan Island | RAK

One Bedroom - Type 3 (7Th Floor)

# One Bedroom Units

One Bedroom - Type 4 (8Th & 9Th Floor)

One Bedroom - Type 5 (10Th Floor)

Marta Bay AL Marjan Island | RAK

One Bedroom - Type 6 ( 1St - 7Th Floor )