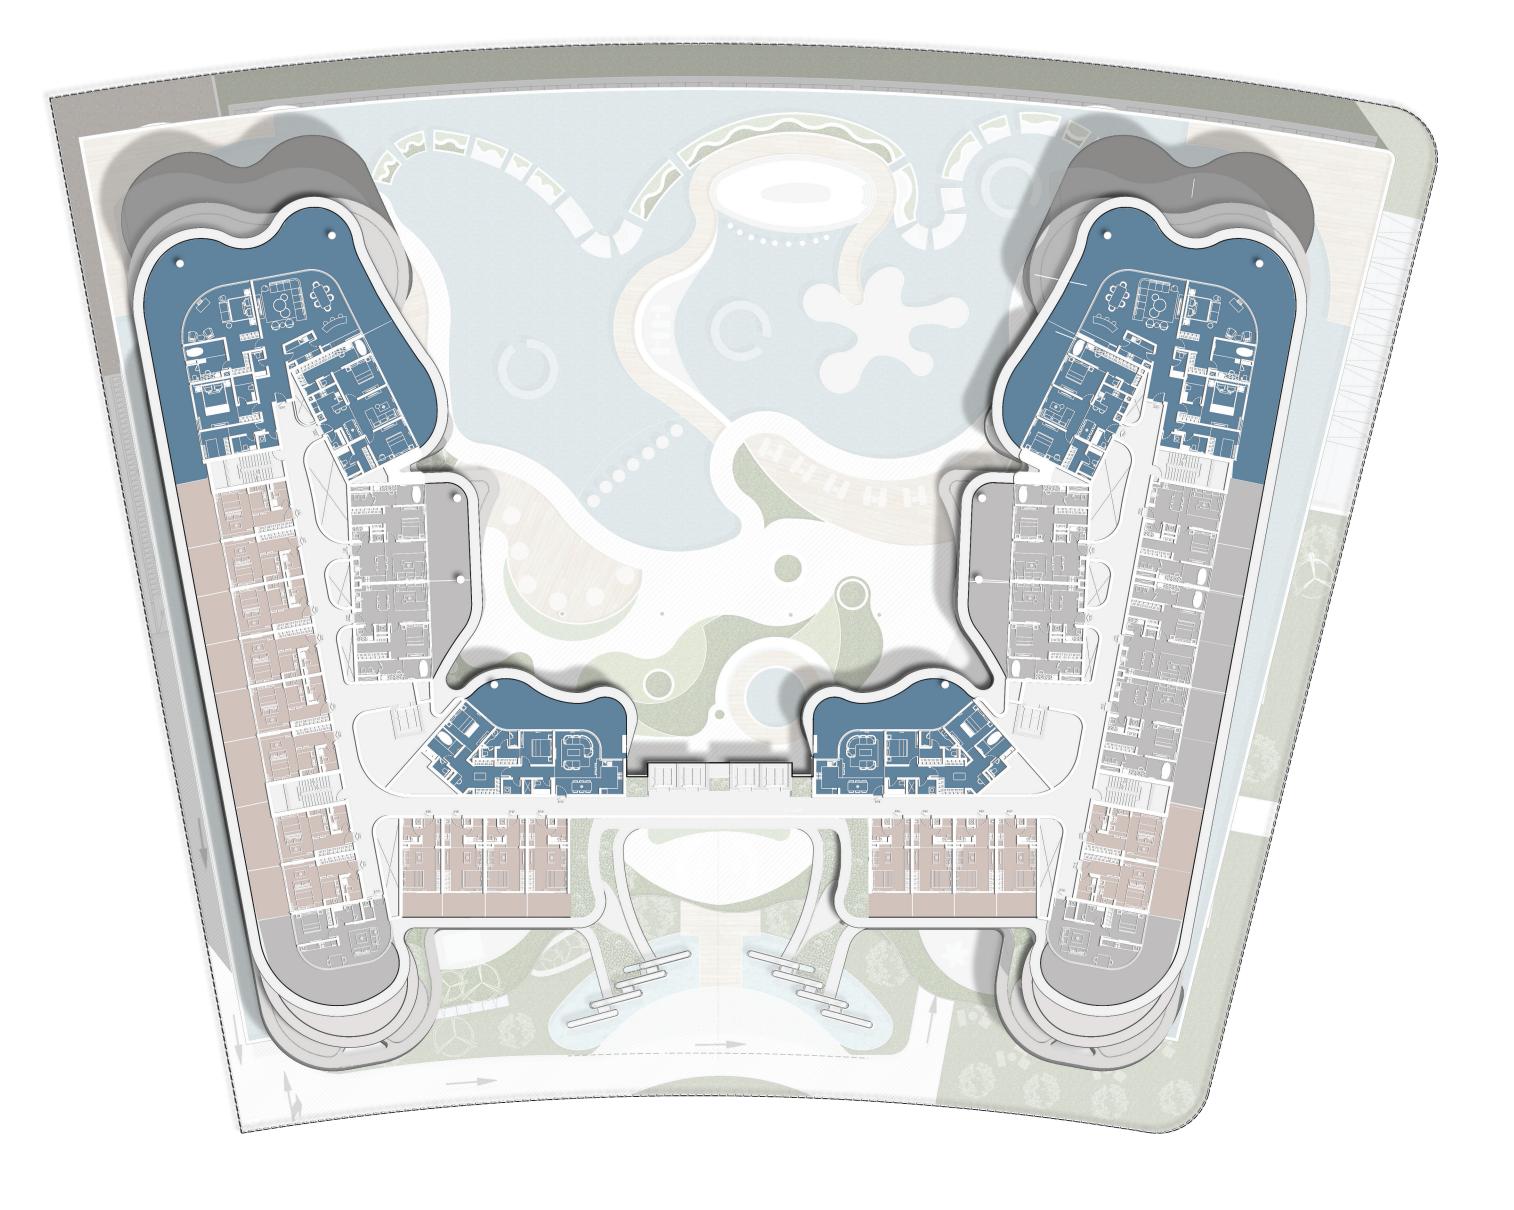

#### Roof Floor

- 1 Lift Lobby
- 2 Sand Beach
- 3 Rrstrooms
- 4 BEACH BAR
- 5 Beach Volley
- 6 Deck

- 7 Sky Beach 8 Ooen Showers
- 9 Beach Lounge
- 10 Water Fountain

Marta Bay AL Marjan Island | RAK

Marta Bay AL Marjan Island | RAK