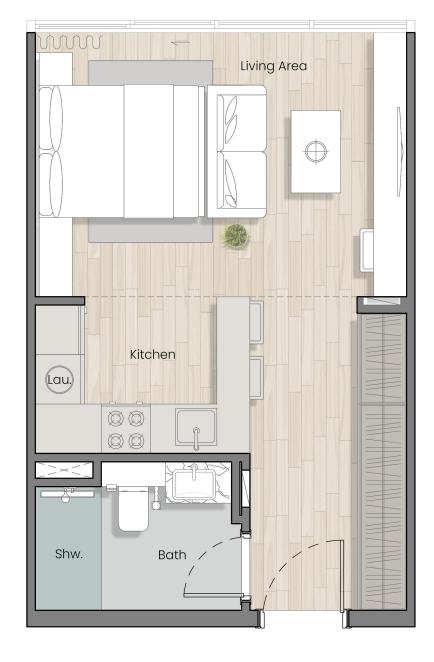

# Studio Units

Studio - Type I ( 1ST - 10Th Floor )

Studio - Type 2 ( IST - 10Th Floor )

Marta Bay AL Marjan Island | RAK

Studio - Type 3 ( 1ST - 7Th Floor )