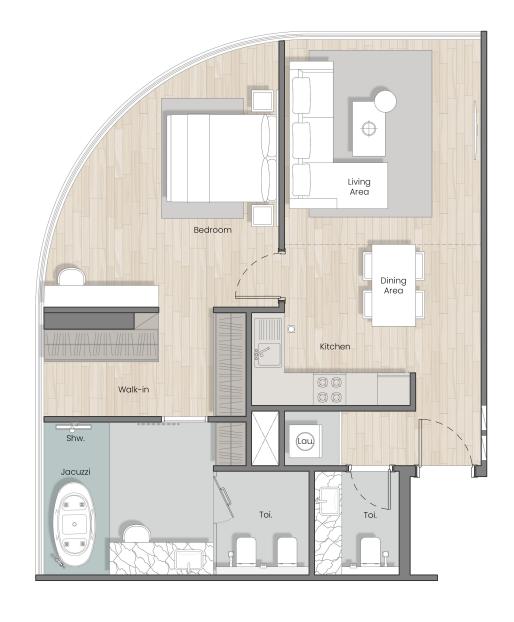

# One Bedroom Units

One Bedroom - Type I ( IST - 7Th Floor )

One Bedroom - Type 2 ( IST - 5Th Floor )

Marta Bay AL Marjan Island | RAK

One Bedroom - Type 3 (7Th Floor)

# One Bedroom Units

One Bedroom - Type 4 (8Th & 9Th Floor)

One Bedroom - Type 5 (10Th Floor)

Marta Bay AL Marjan Island | RAK

One Bedroom - Type 6 ( 1St - 7Th Floor )

# One Bedroom Units

One Bedroom - Type 7 (6Th Floor)

Marta Bay AL Marjan Island | RAK