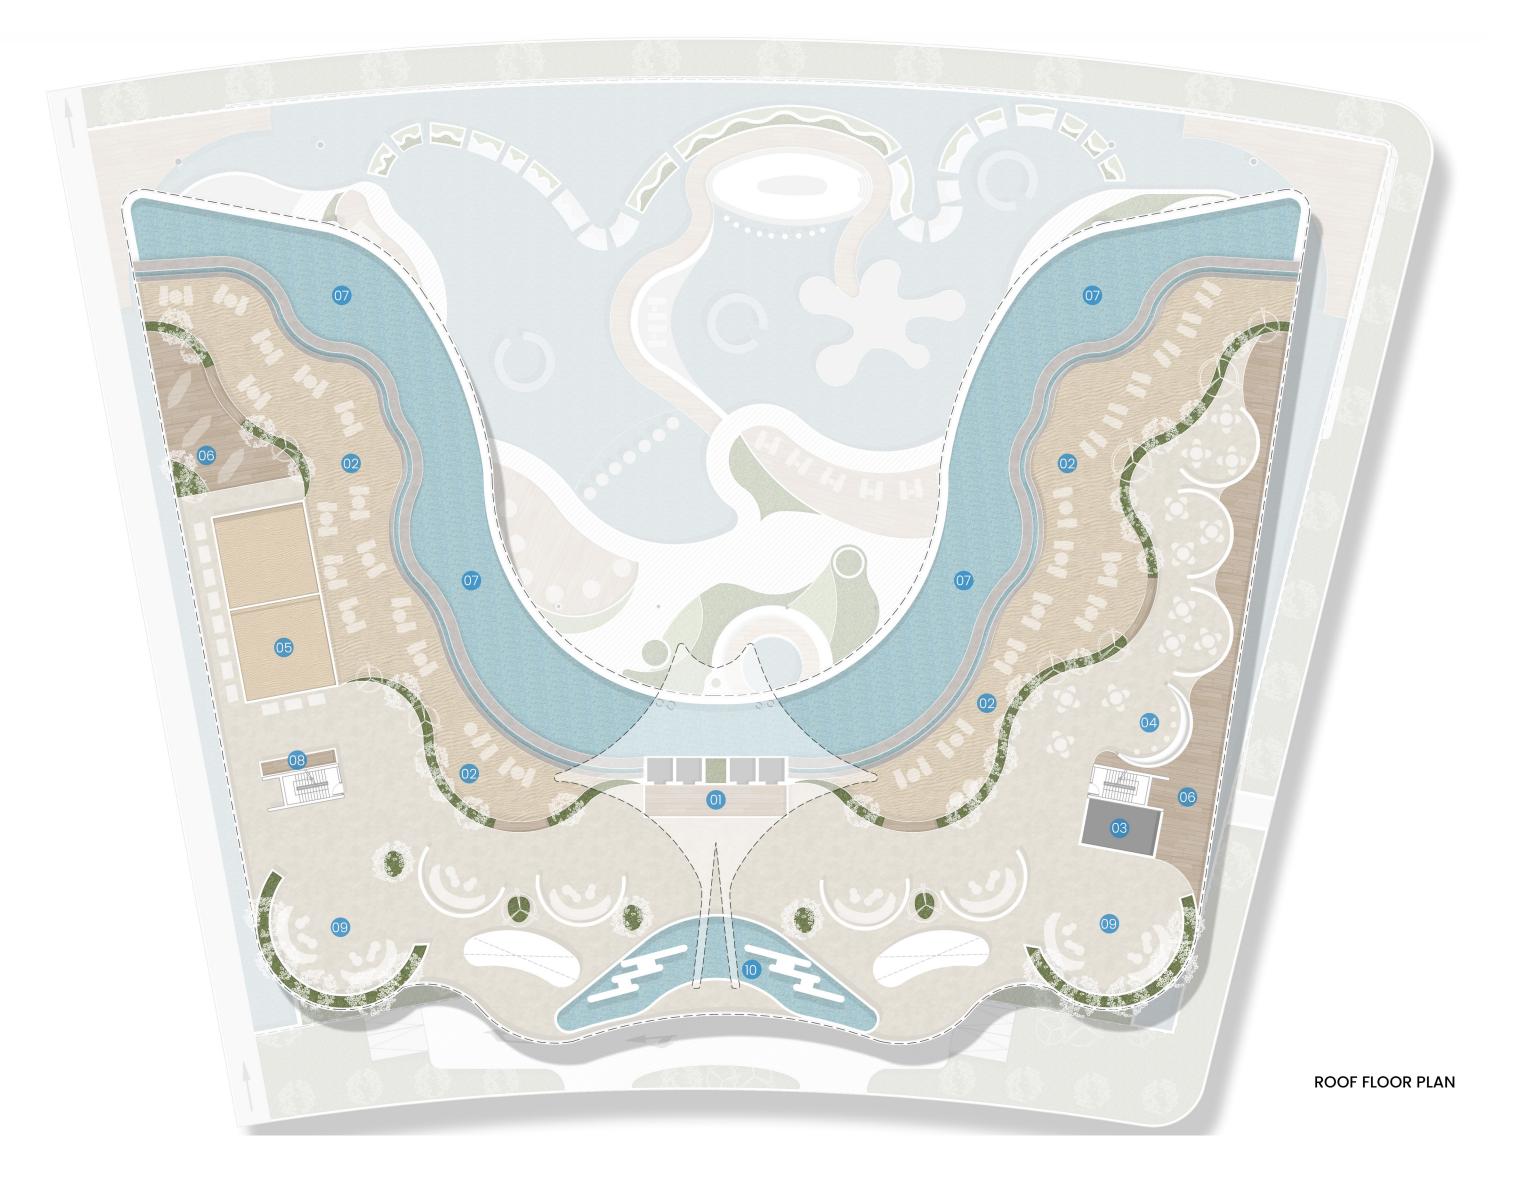

#### Roof Floor

- 1 Lift Lobby
- 2 Sand Beach
- 3 Rrstrooms
- 4 BEACH BAR
- 5 Beach Volley
- 6 Deck

- 7 Sky Beach 8 Ooen Showers
- 9 Beach Lounge
- 10 Water Fountain

Marta Bay AL Marjan Island | RAK

Marta Bay AL Marjan Island | RAK