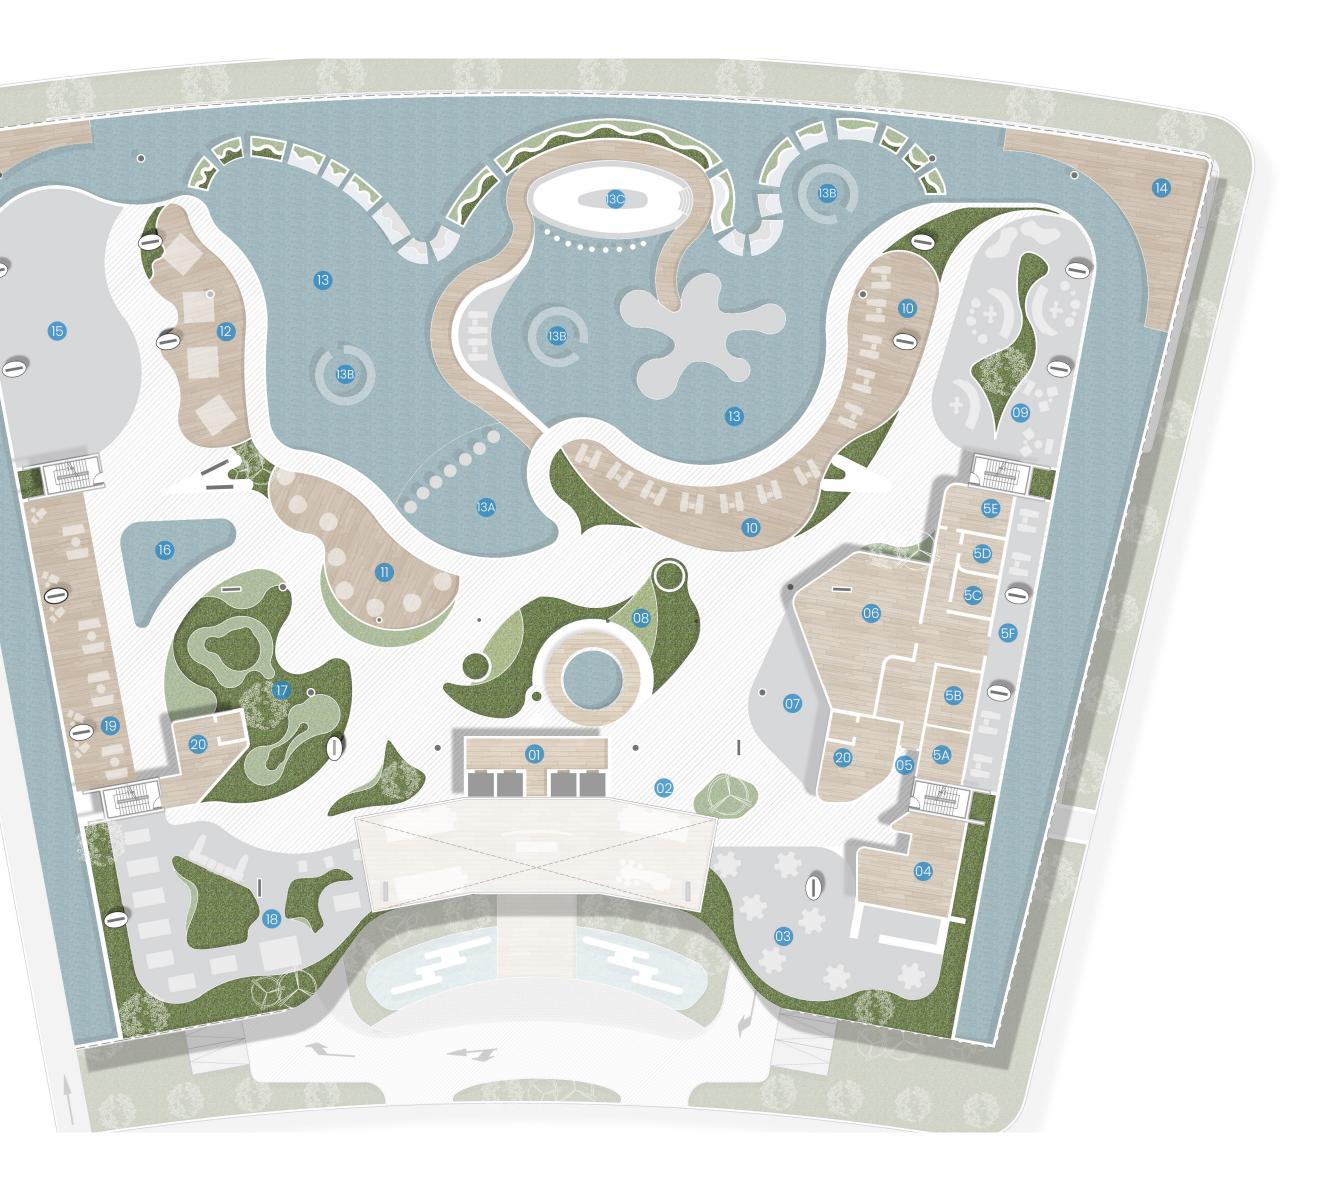

#### Roof Floor

- 1 Lift Lobby
- 2 Sand Beach
- 3 Rrstrooms
- 4 BEACH BAR
- 5 Beach Volley
- 6 Deck

- 7 Sky Beach 8 Ooen Showers
- 9 Beach Lounge
- 10 Water Fountain

Marta Bay AL Marjan Island | RAK

Marta Bay AL Marjan Island | RAK