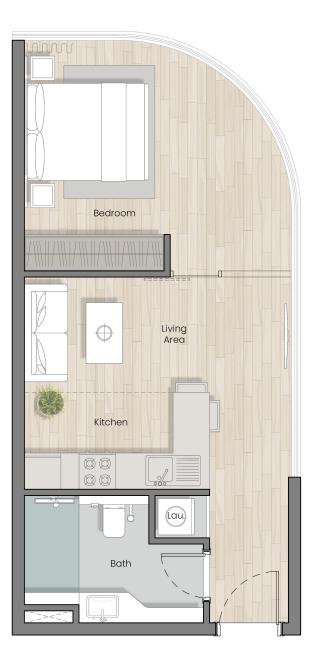

# One Bedroom Units

One Bedroom - Type I ( IST - 7Th Floor )

One Bedroom - Type 2 ( IST - 5Th Floor )

Marta Bay AL Marjan Island | RAK

One Bedroom - Type 3 (7Th Floor)