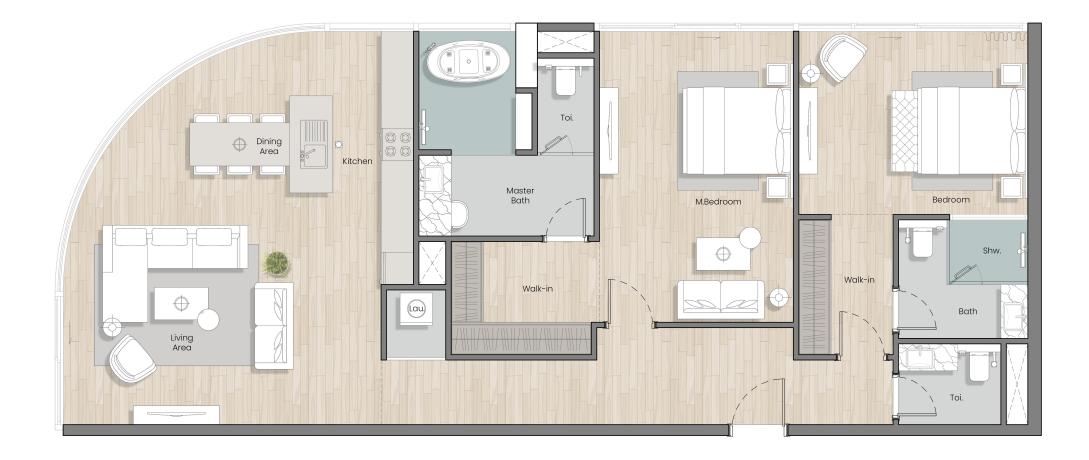

# Two Bedroom Units

Two Bedroom - Type I ( 1-5,7-9 Floor )

Two Bedroom - Type 2 (6Th Floor)

Marta Bay AL Marjan Island | RAK

Two Bedroom - Type 3 (6Th-10Th Floor)

## Two Bedroom Units

Two Bedroom - Type 4 (7Th Floor)

Marta Bay AL Marjan Island | RAK

Two Bedroom - Type 5 (8Th-10Th Floor)

AL Marjan Island | RAK

DEVELOPMENT