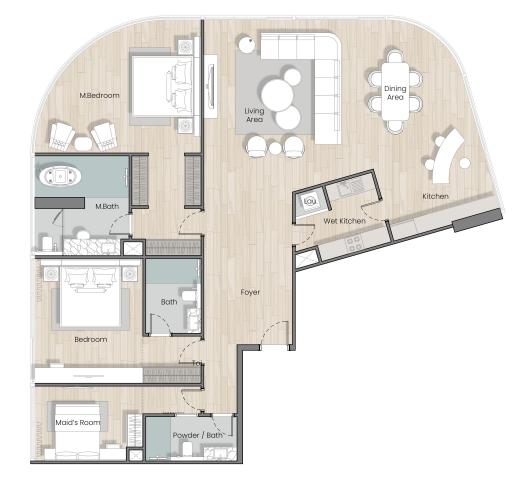

# Two Bedroom Units

Two Bedroom - Type I ( 1-5,7-9 Floor )

Two Bedroom - Type 2 (6Th Floor)

Marta Bay AL Marjan Island | RAK

Two Bedroom - Type 3 (6Th-10Th Floor)

## Two Bedroom Units

Two Bedroom - Type 4 (7Th Floor)

Marta Bay AL Marjan Island | RAK

Two Bedroom - Type 5 (8Th-10Th Floor)

AL Marjan Island | RAK

DEVELOPMENT