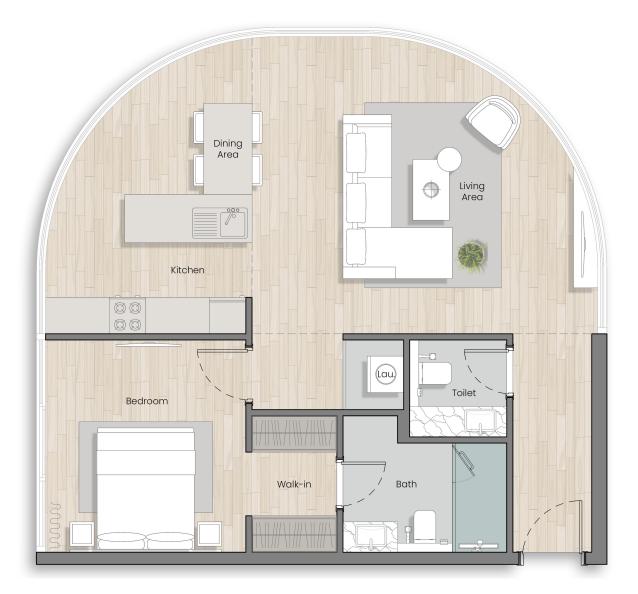

# Studio Units

Studio - Type I ( 1ST - 10Th Floor )

Studio - Type 2 ( IST - 10Th Floor )

Marta Bay AL Marjan Island | RAK

Studio - Type 3 ( 1ST - 7Th Floor )