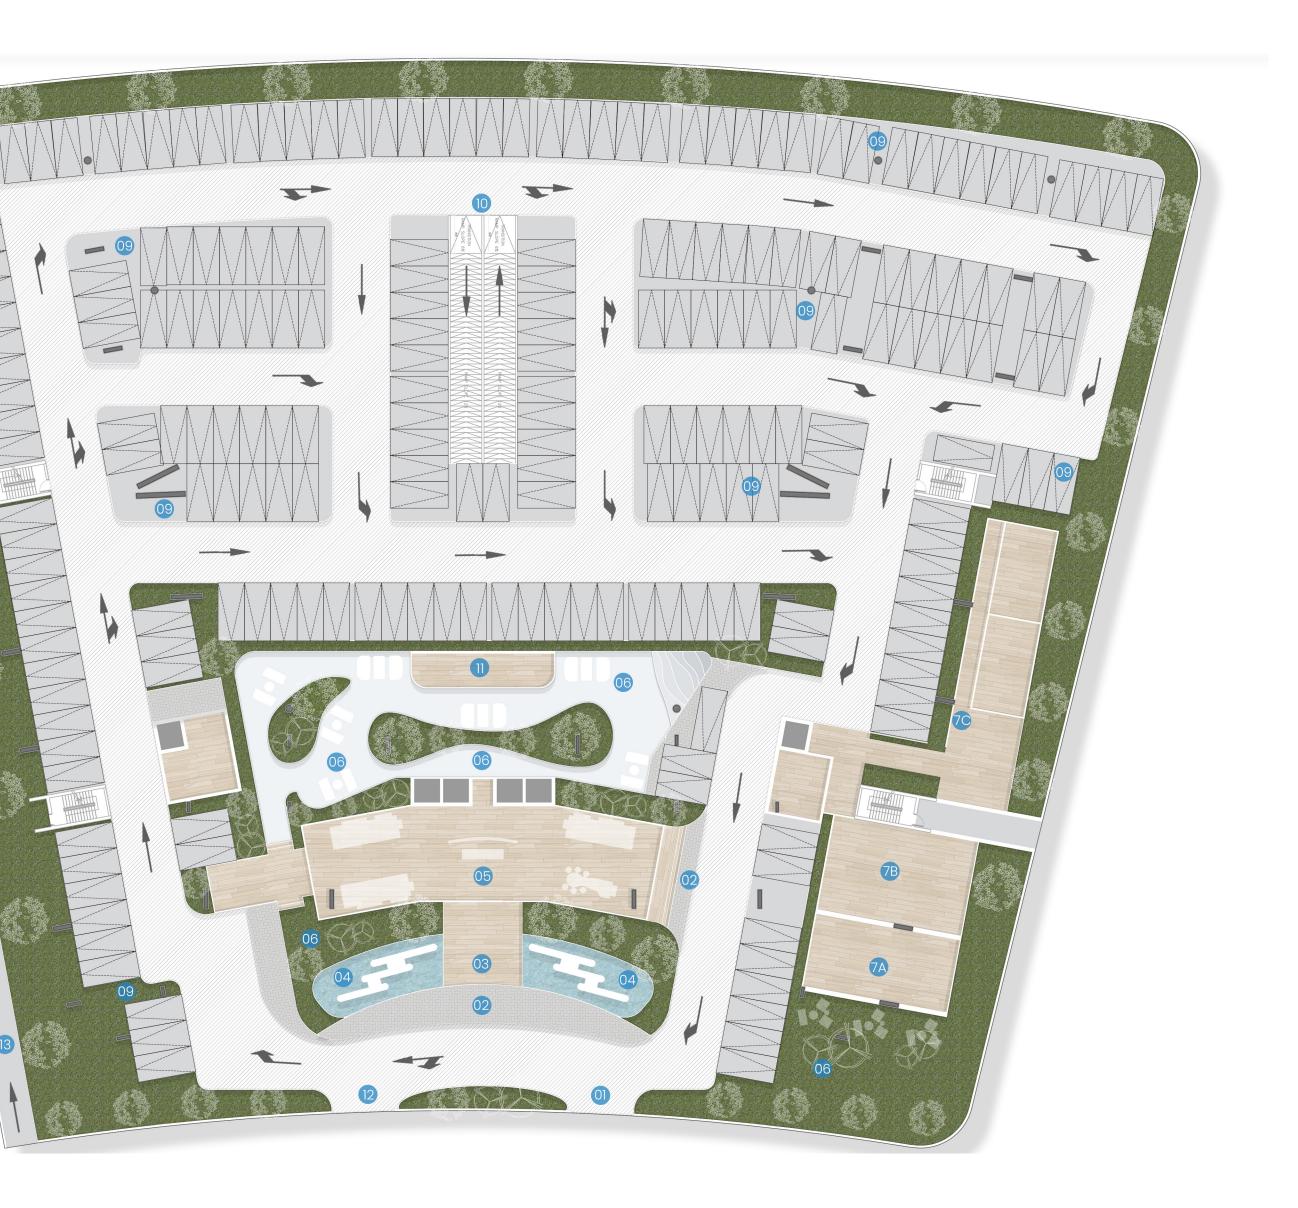

#### Lower Ground Floor

- Vehicle Entry & Exit 1
- 2 Drop Off
- Entrance Foyer 3
- 4 Water Body
- Reception & Lift Lobby 5
- Outdoor Lounge 6
- 7 Sports Arena

- 8 MEP Services
- 9 Parking
- 10 Ramp To/From Basement
- 11 Cigar Lounge
- 12 Veicle Exit
- 13 Emergency Vehicular Access

### Upper Ground Floor

- 1 Lift Lobby
- 2 Lounge
- Barbeque Area 3
- 4 Restrooms
- 5 SPA
- A. Shower
- B. Changing Rooms
- C. Cold Pool
- D. Steam Room
- E. Sauna
- F. Relaxation Area
- 6 Indoor Fitness Area
- 7 Yoga Studio
- MantaRay Aquarium & 8 Awareness Kiosk
- Social Gathering Area 9
- 10 Sun Beds

 $\bigcirc$ 

- Cabanas 12
- 13 Swimming Pool
- A. Kids Pool
- B. Jacuzzi
- C. Pool Bar D. Water Jogging Way
- E. Canal
- Floating Meditation Deck (14)
- Picnic Area 15
- Kids Splash Pad 16
- 17 Play Mounds
- 18 Teens Arcade
- 19 Ponder Seats Manta Bay Corniche
- 20 Services (MEP)