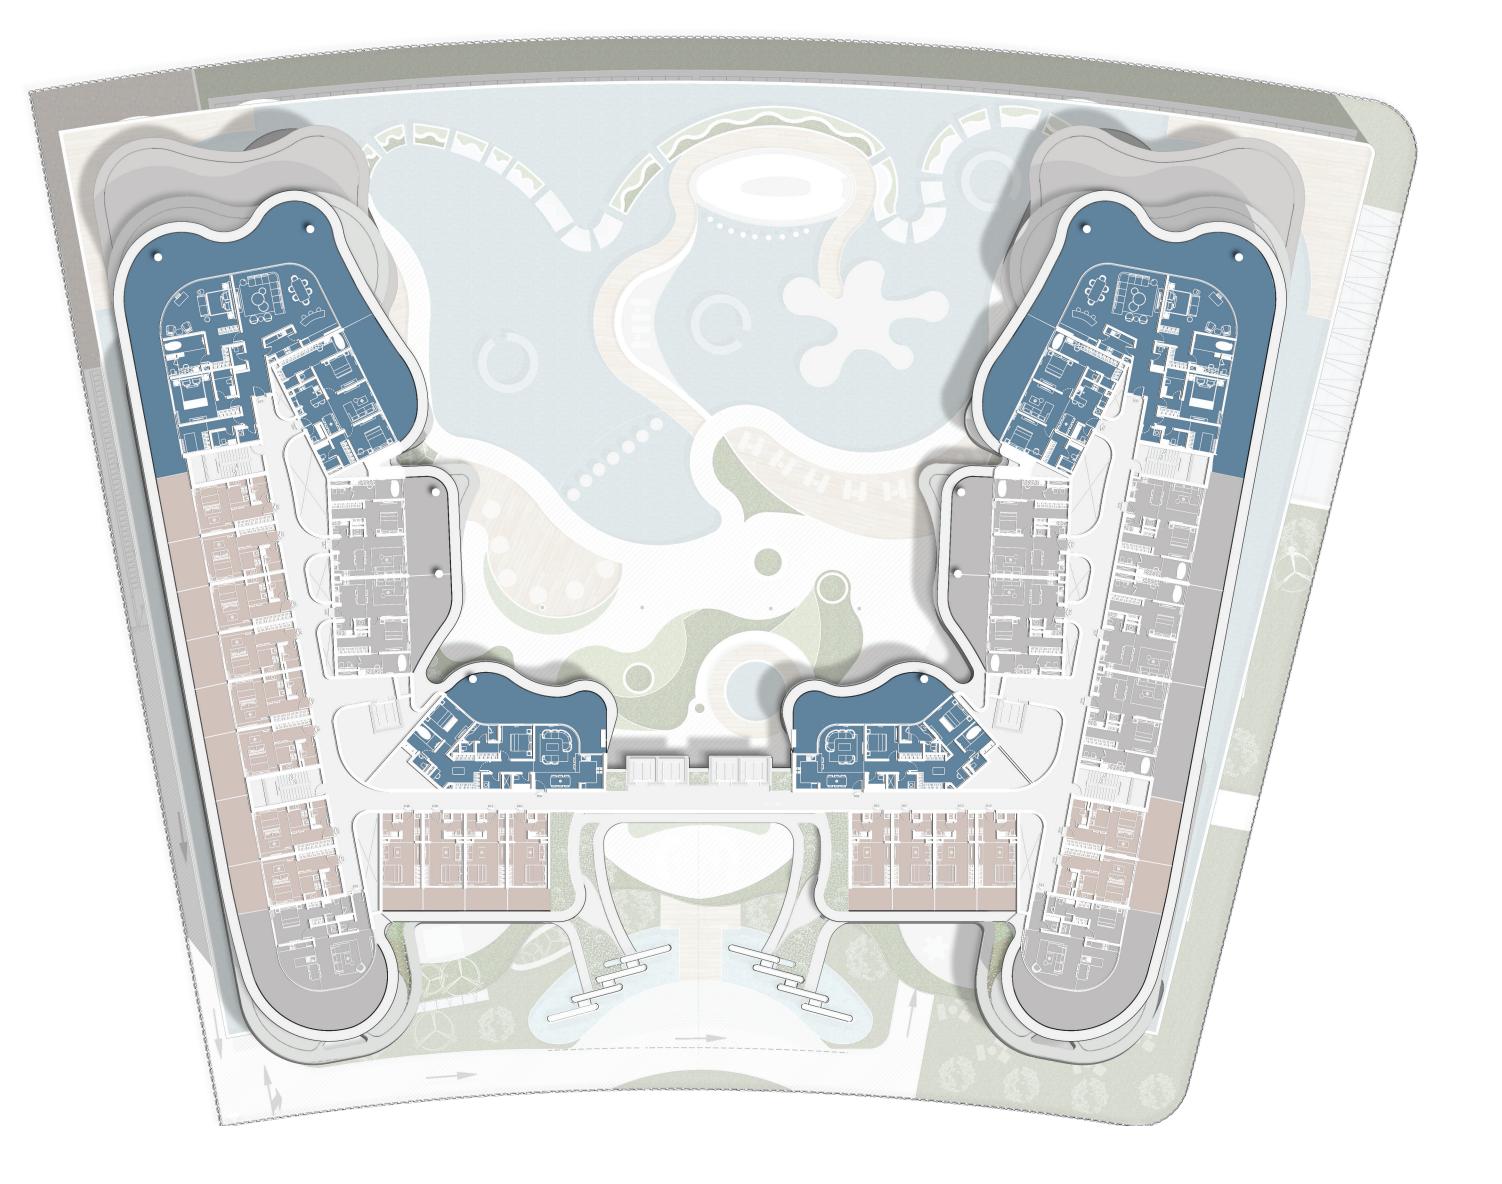

#### Roof Floor

- 1 Lift Lobby
- 2 Sand Beach
- 3 Rrstrooms
- 4 BEACH BAR
- 5 Beach Volley
- 6 Deck

- 7 Sky Beach 8 Ooen Showers
- 9 Beach Lounge
- 10 Water Fountain

Marta Bay AL Marjan Island | RAK

Marta Bay AL Marjan Island | RAK