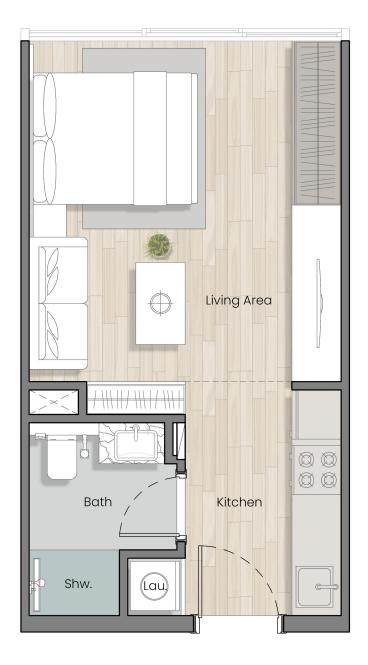

# Studio Units

Studio - Type I ( 1ST - 10Th Floor )

Studio - Type 2 ( IST - 10Th Floor )

Marta Bay AL Marjan Island | RAK

Studio - Type 3 ( 1ST - 7Th Floor )