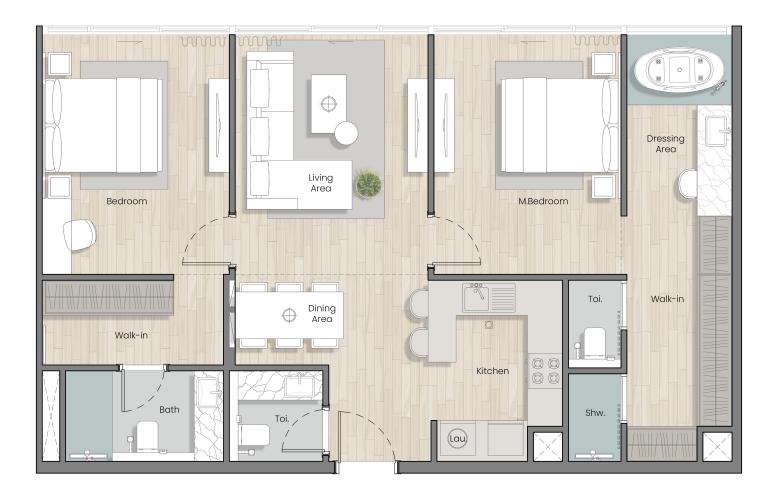

# Two Bedroom Units

Two Bedroom - Type I ( 1-5,7-9 Floor )

Two Bedroom - Type 2 (6Th Floor)

Marta Bay AL Marjan Island | RAK

Two Bedroom - Type 3 (6Th-10Th Floor)

## Two Bedroom Units

Two Bedroom - Type 4 (7Th Floor)

Marta Bay AL Marjan Island | RAK

Two Bedroom - Type 5 (8Th-10Th Floor)

AL Marjan Island | RAK

DEVELOPMENT