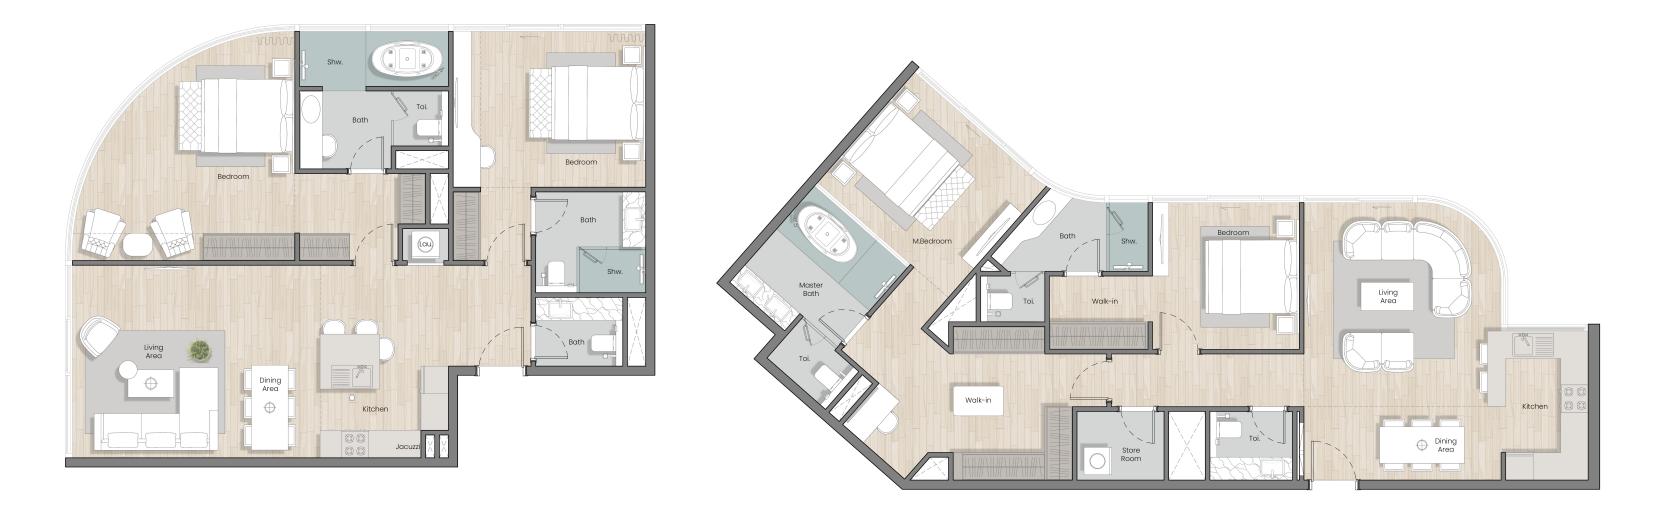

# One Bedroom Units

One Bedroom - Type I ( IST - 7Th Floor )

One Bedroom - Type 2 ( IST - 5Th Floor )

Marta Bay AL Marjan Island | RAK

One Bedroom - Type 3 (7Th Floor)

# One Bedroom Units

One Bedroom - Type 4 (8Th & 9Th Floor)

One Bedroom - Type 5 (10Th Floor)

Marta Bay AL Marjan Island | RAK

One Bedroom - Type 6 ( 1St - 7Th Floor )

# Two Bedroom Units

Two Bedroom - Type I ( 1-5,7-9 Floor )

Two Bedroom - Type 2 (6Th Floor)

Marta Bay AL Marjan Island | RAK

Two Bedroom - Type 3 (6Th-10Th Floor)

## Two Bedroom Units

Two Bedroom - Type 4 (7Th Floor)

Marta Bay AL Marjan Island | RAK

Two Bedroom - Type 5 (8Th-10Th Floor)

AL Marjan Island | RAK

DEVELOPMENT