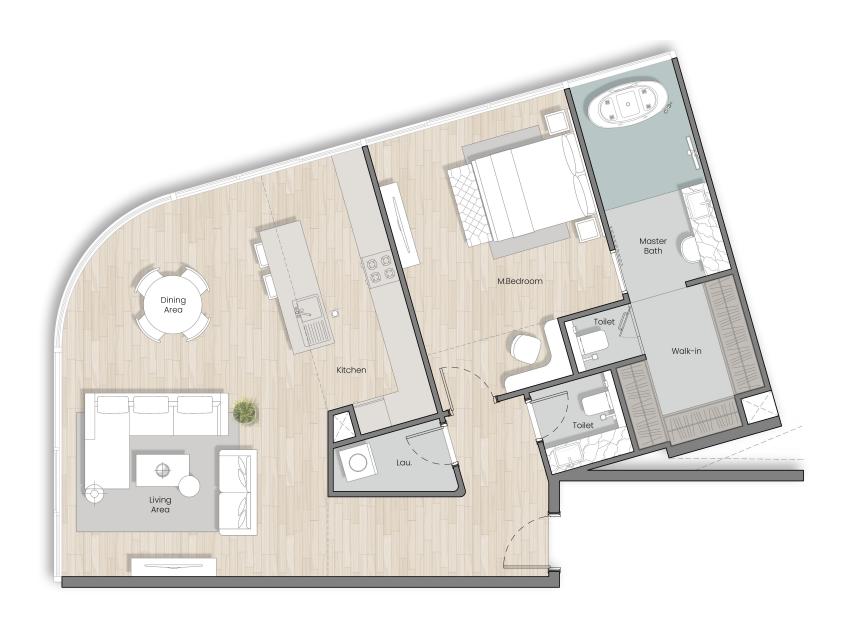

# Two Bedroom Units

Two Bedroom - Type I ( 1-5,7-9 Floor )

Two Bedroom - Type 2 (6Th Floor)

Marta Bay AL Marjan Island | RAK

Two Bedroom - Type 3 (6Th-10Th Floor)

## Two Bedroom Units

Two Bedroom - Type 4 (7Th Floor)

Marta Bay AL Marjan Island | RAK

Two Bedroom - Type 5 (8Th-10Th Floor)

AL Marjan Island | RAK

DEVELOPMENT