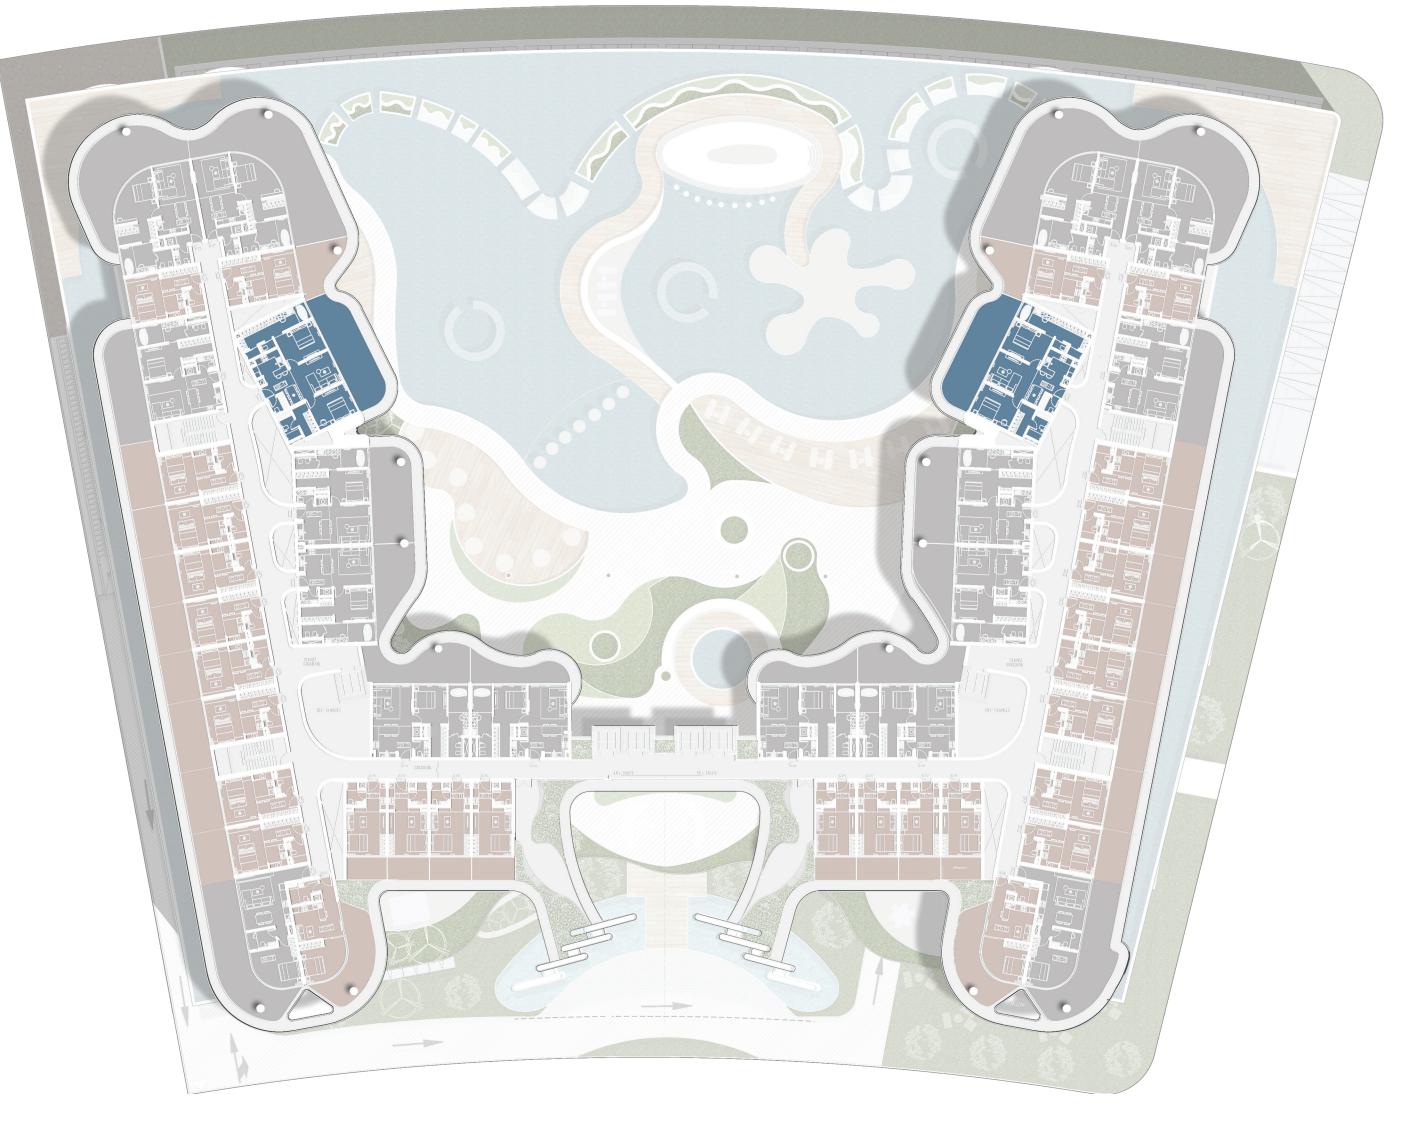

# 1-5 Typical Floor

2 BedRoom

Number in Floor (2)

1 BedRoom

Number in Floor (16)

Studio

Number in Floor (30)

Marta Bay AL Marjan Island | RAK

### 6th Floor

Number in Floor (6)

1 BedRoom

Number in Floor (13)

Number in Floor (20)

Marta Bay AL Marjan Island | RAK

### 7th Floor

2 BedRoom

Number in Floor (4)

1 BedRoom

Number in Floor (13)

Studio 

Number in Floor (20)

Marta Bay AL Marjan Island | RAK

### 8-9th Floor

2 BedRoom

Number in Floor (6)

1 BedRoom

Number in Floor (9)

Studio Number in Floor (18)

Marta Bay AL Marjan Island | RAK

### 10th Floor

2 BedRoom

Number in Floor (6)

1 BedRoom

Number in Floor (9)

Studio

Number in Floor (18)

Marta Bay AL Marjan Island | RAK