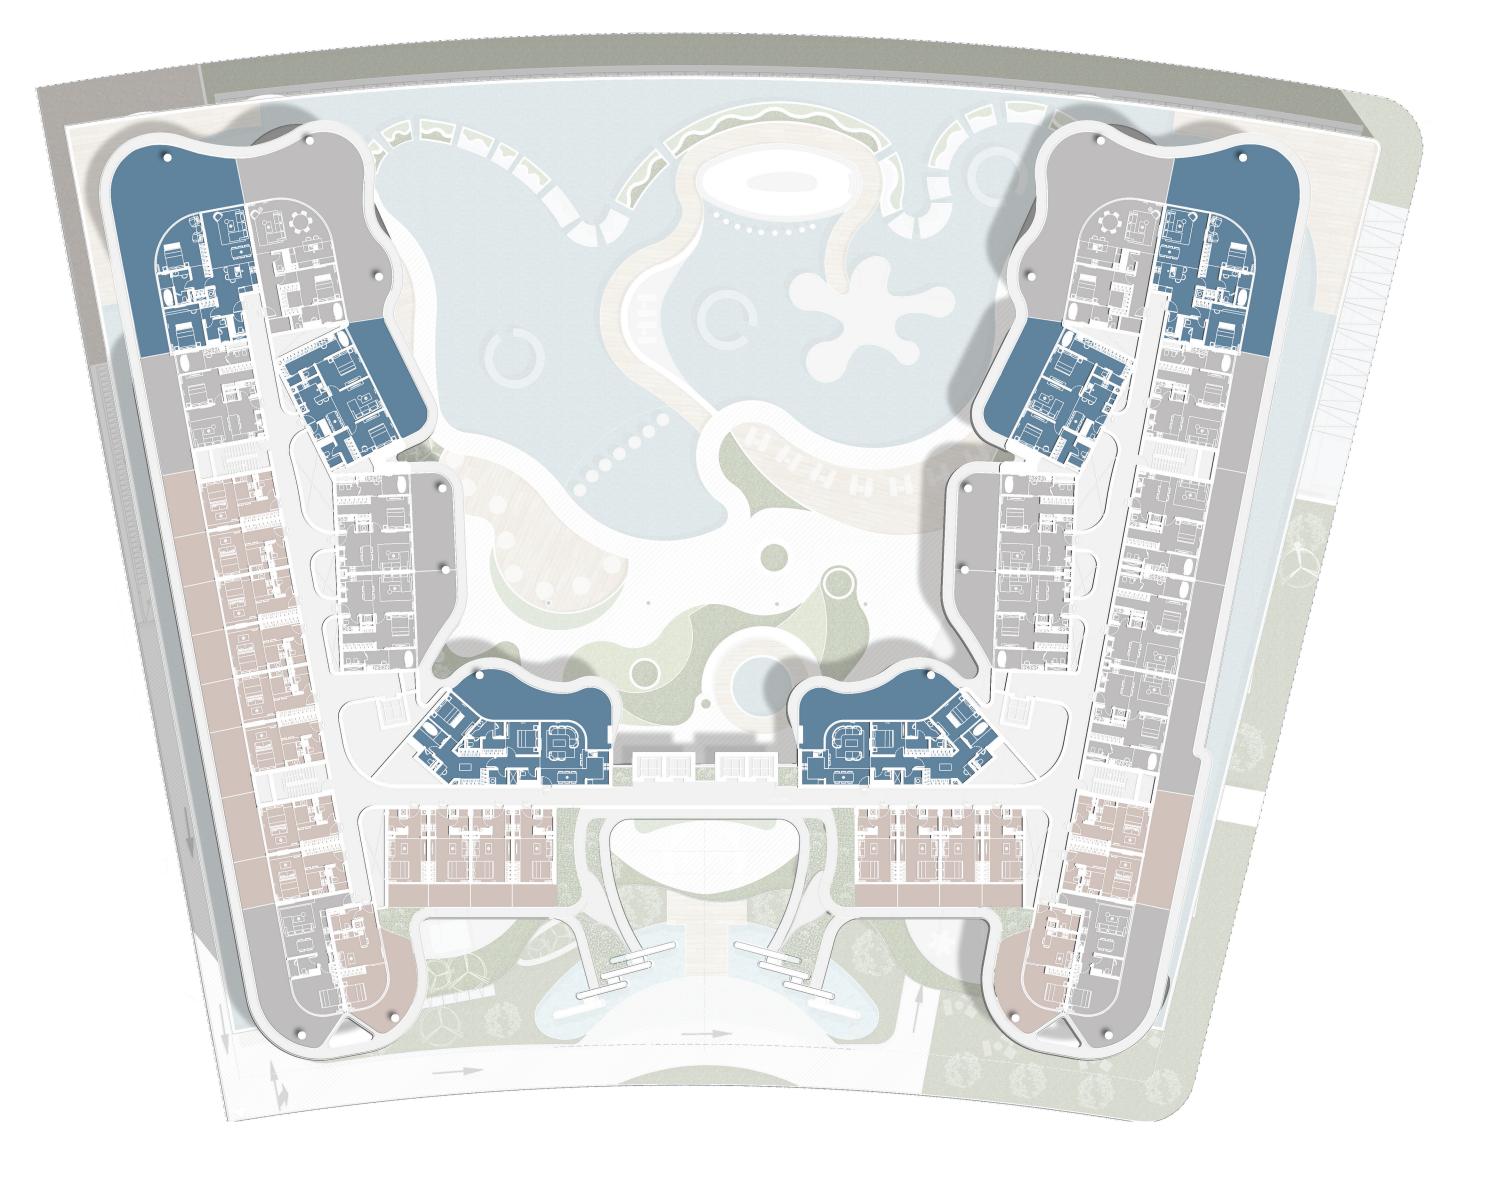

#### Lower Ground Floor

- Vehicle Entry & Exit 1
- 2 Drop Off
- Entrance Foyer 3
- 4 Water Body
- Reception & Lift Lobby 5
- Outdoor Lounge 6
- 7 Sports Arena

- 8 MEP Services
- 9 Parking
- 10 Ramp To/From Basement
- 11 Cigar Lounge
- 12 Veicle Exit
- 13 Emergency Vehicular Access

### Upper Ground Floor

- 1 Lift Lobby
- 2 Lounge
- Barbeque Area 3
- 4 Restrooms
- 5 SPA
- A. Shower
- B. Changing Rooms
- C. Cold Pool
- D. Steam Room
- E. Sauna
- F. Relaxation Area
- 6 Indoor Fitness Area
- 7 Yoga Studio
- MantaRay Aquarium & 8 Awareness Kiosk
- Social Gathering Area 9
- 10 Sun Beds

 $\bigcirc$ 

- Cabanas 12
- 13 Swimming Pool
- A. Kids Pool
- B. Jacuzzi
- C. Pool Bar D. Water Jogging Way
- E. Canal
- Floating Meditation Deck (14)
- Picnic Area 15
- Kids Splash Pad 16
- 17 Play Mounds
- 18 Teens Arcade
- 19 Ponder Seats Manta Bay Corniche
- 20 Services (MEP)