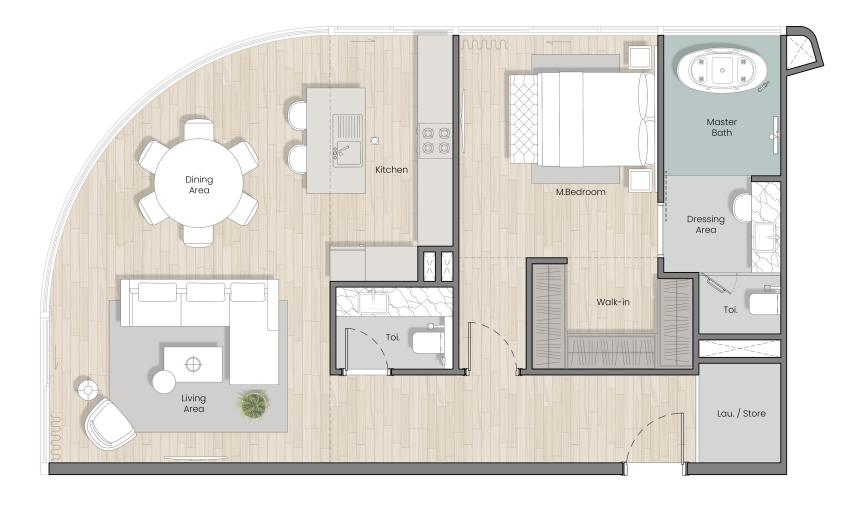

# Two Bedroom Units

Two Bedroom - Type I ( 1-5,7-9 Floor )

Two Bedroom - Type 2 (6Th Floor)

Marta Bay AL Marjan Island | RAK

Two Bedroom - Type 3 (6Th-10Th Floor)

## Two Bedroom Units

Two Bedroom - Type 4 (7Th Floor)

Marta Bay AL Marjan Island | RAK

Two Bedroom - Type 5 (8Th-10Th Floor)

AL Marjan Island | RAK

DEVELOPMENT