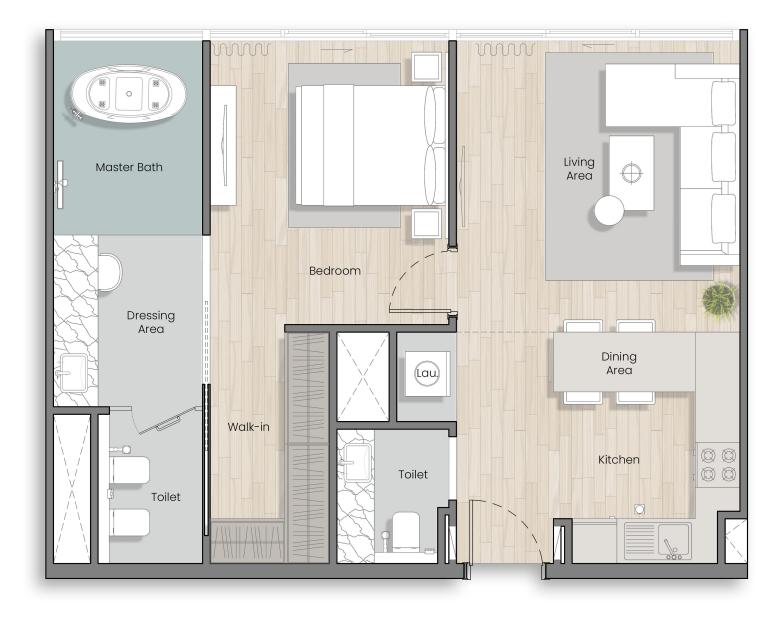

# One Bedroom Units

One Bedroom - Type I ( IST - 7Th Floor )

One Bedroom - Type 2 ( IST - 5Th Floor )

Marta Bay AL Marjan Island | RAK

One Bedroom - Type 3 (7Th Floor)

# One Bedroom Units

One Bedroom - Type 4 (8Th & 9Th Floor)

One Bedroom - Type 5 (10Th Floor)

Marta Bay AL Marjan Island | RAK

One Bedroom - Type 6 ( 1St - 7Th Floor )

# One Bedroom Units

One Bedroom - Type 7 (6Th Floor)

Marta Bay AL Marjan Island | RAK